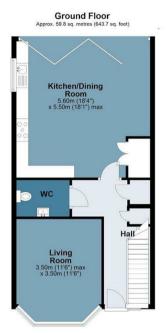

Nestled in the sought-after Nightingale Estate in Wanstead, this beautifully presented three-storey home offers stylish and spacious living ideal for families or professionals. With a contemporary layout, the ground floor features a welcoming entrance hall, a bright living room with a bay window, a convenient WC, and an expansive kitchen/dining area perfect for entertaining and everyday family life.

## Lone Gardens

Approx. Gross Internal Area 115 Sq M (1237.9 Sq Ft)

Measurements are approximate and for illustration purposes only. While we do not doubt the accuracy and completeness, we advise you conduct a careful independent assessment of the property to determine monetary value.