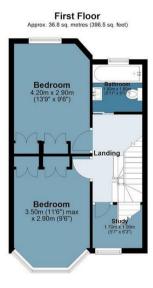

The first floor offers two generous double bedrooms, a modern family bathroom, and a separate study, making it ideal for those working from home or needing additional flexible space. The top floor is dedicated to a luxurious main bedroom suite, complete with ample built-in storage and a private en-suite bathroom, creating a peaceful retreat from the rest of the home.

## Lone Gardens

Approx. Gross Internal Area 115 Sq M (1237.9 Sq Ft)

Measurements are approximate and for illustration purposes only. While we do not doubt the accuracy and completeness, we advise you conduct a careful independent assessment of the property to determine monetary value.