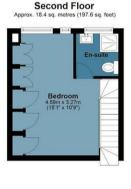

The first floor offers two generous double bedrooms, a modern family bathroom, and a separate study, making it ideal for those working from home or needing additional flexible space. The top floor is dedicated to a luxurious main bedroom suite, complete with ample built-in storage and a private en-suite bathroom, creating a peaceful retreat from the rest of the home.

## Lone Gardens

Approx. Gross Internal Area 115 Sq M (1237.9 Sq Ft)

Measurements are approximate and for illustration purposes only. While we do not doubt the accuracy and completeness, we advise you conduct a careful independent assessment of the property to determine monetary value.